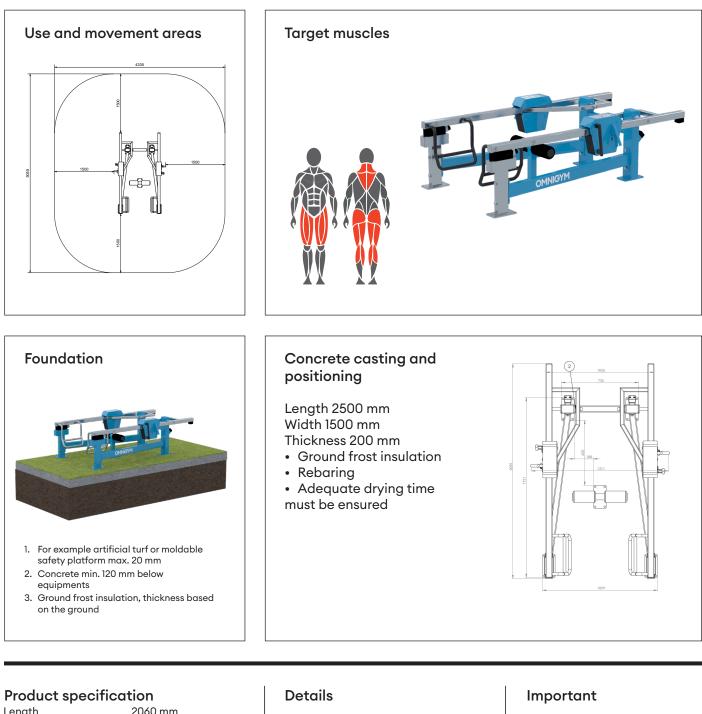

omnigym.com

| Length                 | 2060 mm                                  |
|------------------------|------------------------------------------|
| Width                  | 1320 mm                                  |
| Height                 | 655 mm                                   |
| Equipment weight       | 280 kg (2x weight unit)                  |
| User height            | + 140 cm                                 |
| Age                    | + 14                                     |
| Safety area            | 20 m <sup>2</sup>                        |
| Base                   | surface mounting                         |
|                        | to concrete                              |
| Standard               | EN16630                                  |
| Country of manufacture | Finland                                  |
| Metal parts            | Steel                                    |
| Movement arm           | Stainless steel                          |
| Tube strengths         | 3-6 mm                                   |
| Coating solution       | Zink and powder coating electropolishing |

- · Effective and safe exercise equipment
- 2 grip widths/starting heights • Maintenance-free and stainless steel ball bearing
- 5-60 kg (2 x weight unit)

• The product comes in RAL Classic colour 5012 (blue) as standard. RAL Classic colours 1017 (yellow), 3020 (red), 6018 (green) and 7024 (grey) are available at an additional cost.

• Can be installed on a movable platform

Installation depth for all Omnigym® units: top surface of the concrete base on the ground level or max. -20 mm allowance for the surface material to be used. (See foundation figure)