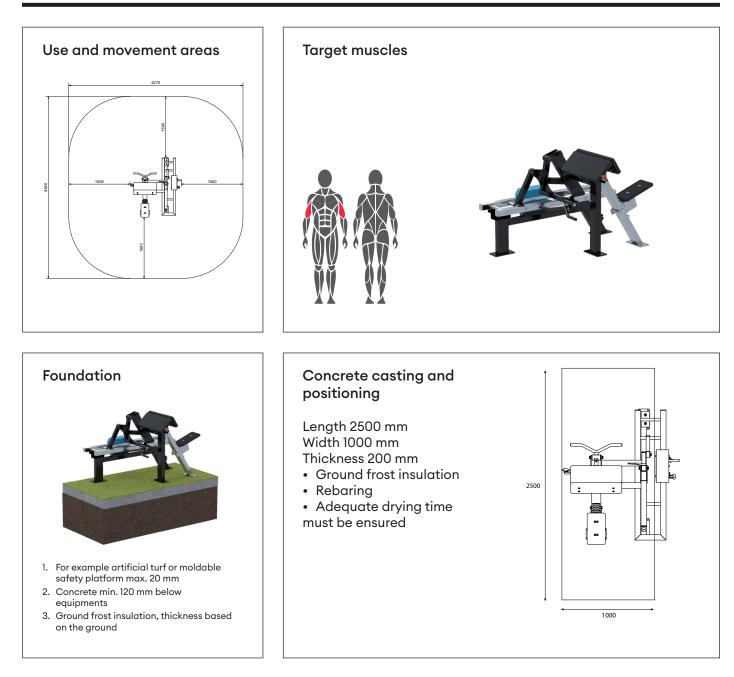

## Important

Installation depth for all Omnigym® units: top surface of the concrete base on the ground level or max. -20 mm allowance for the surface material to be used. (See foundation figure)