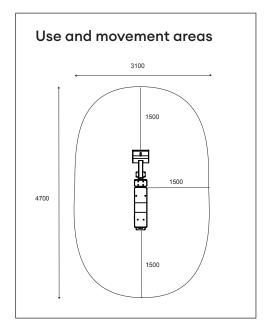

#### **Important**

Installation depth for all Omnigym units: top surface of the concrete base on the ground level or max. -20 mm allowance for the surface material to be used. (See foundation figure)