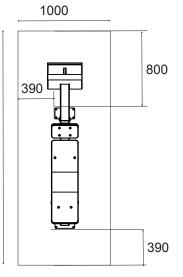

#### **Product specification**

 Length
 1834 mm

 Width
 386 mm

 Height
 857 mm

 User height
 + 140 cm

 Age
 + 14

Base surface mounting

to concrete EN16630