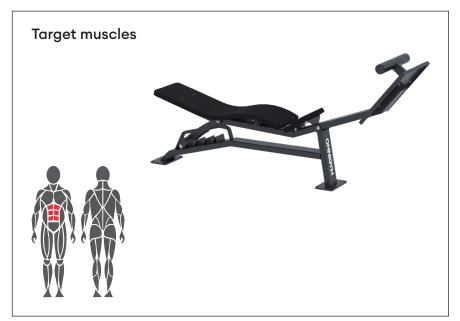

### **Details**

- Safe and effective bodyweight exercise
- Adjustable contoured back support (height)
- The product comes as standard in RAL Classic colours RAL 5012 (blue), RAL 1017 (yellow), RAL 3020 (red), RAL 6018 (green) or RAL 7024 (grey). Other RAL colors are available at an additional cost.
- Can be installed on a movable platform